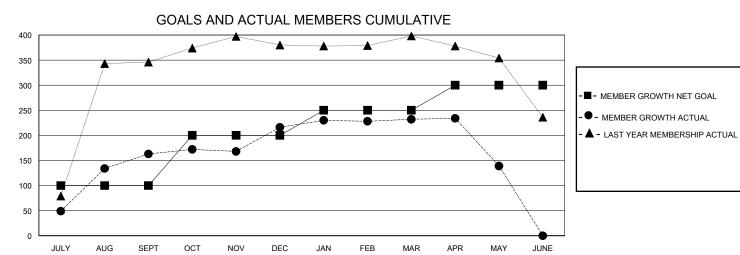

## District 322 H

Results as of: 5/31/2024

| GMT:                                                        |                  |                  | GMT CA           |                                                             |                        |                         |                                                    |  |
|-------------------------------------------------------------|------------------|------------------|------------------|-------------------------------------------------------------|------------------------|-------------------------|----------------------------------------------------|--|
|                                                             | Club             | s                |                  | Members                                                     |                        |                         |                                                    |  |
|                                                             | RESULTS FOR      | R 2023-2024      |                  | RESULTS FOR 2023-2024                                       |                        |                         |                                                    |  |
| QUARTER                                                     | NEW CLUB GOAL    | NEW CLUBS        | DROPPED CLUBS    | QUARTER MEM                                                 | BER GROWTH NET<br>GOAL | MEMBER GROWTH<br>ACTUAL | DROPPED<br>MEMBERS ACTUAL<br>(including transfers) |  |
| JULY/AUG/SEPT<br>OCT/NOV/DEC<br>JAN/FEB/MAR<br>APR/MAY/JUNE | 7<br>0<br>2<br>2 | 6<br>1<br>0<br>0 | 0<br>0<br>0<br>0 | JULY/AUG/SEPT<br>OCT/NOV/DEC<br>JAN/FEB/MAR<br>APR/MAY/JUNE | 100<br>100<br>50<br>50 | 240<br>104<br>28<br>13  | 55<br>44<br>10<br>102                              |  |

## GOALS AND ACTUAL NEW CLUBS CUMULATIVE

| DROPPED CLUBS: 0 |     | 47 CLUBS OF 62 ADDED 1 OR MORE | GENDER DISTRIBUTION                 |                |       |
|------------------|-----|--------------------------------|-------------------------------------|----------------|-------|
|                  |     | NEW MEMBERS                    | MALE                                | 1,209 (69.92%) |       |
|                  |     |                                | FEMALE                              | 520 (30.08%)   |       |
| DROPPED MEMBERS  |     |                                |                                     |                |       |
| DECEASED         | 4   | CLICK HERE FOR CUMULATIVE      | TOTAL FAMILY UNIT MEMBERS           |                | 1,151 |
| CLUB CANCELLED 0 |     | MEMBERSHIP DATA                |                                     |                | 707   |
| OTHER            | 207 |                                | FAMILY MEMBERS PAYING HALF 767 DUES |                | 767   |
| TOTAL            | 211 |                                |                                     |                |       |