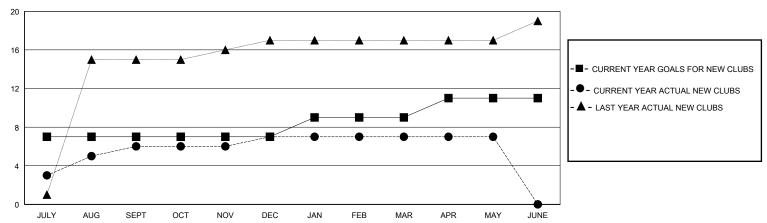

## District 322 H

Results as of: 5/31/2024

| GMT:                                                        |                  |                  | GMT CA           |                                                             |                        |                         |                                                    |  |
|-------------------------------------------------------------|------------------|------------------|------------------|-------------------------------------------------------------|------------------------|-------------------------|----------------------------------------------------|--|
|                                                             | Club             | s                |                  | Members                                                     |                        |                         |                                                    |  |
|                                                             | RESULTS FOR      | R 2023-2024      |                  | RESULTS FOR 2023-2024                                       |                        |                         |                                                    |  |
| QUARTER                                                     | NEW CLUB GOAL    | NEW CLUBS        | DROPPED CLUBS    | QUARTER MEM                                                 | BER GROWTH NET<br>GOAL | MEMBER GROWTH<br>ACTUAL | DROPPED<br>MEMBERS ACTUAL<br>(including transfers) |  |
| JULY/AUG/SEPT<br>OCT/NOV/DEC<br>JAN/FEB/MAR<br>APR/MAY/JUNE | 7<br>0<br>2<br>2 | 6<br>1<br>0<br>0 | 0<br>0<br>0<br>0 | JULY/AUG/SEPT<br>OCT/NOV/DEC<br>JAN/FEB/MAR<br>APR/MAY/JUNE | 100<br>100<br>50<br>50 | 240<br>104<br>28<br>13  | 55<br>44<br>10<br>102                              |  |

## GOALS AND ACTUAL NEW CLUBS CUMULATIVE

| DROPPED CLUBS: 0 |     | 47 CLUBS OF 62 ADDED 1 OR MORE | GENDER DISTRIBUTION                 |                |       |
|------------------|-----|--------------------------------|-------------------------------------|----------------|-------|
|                  |     | NEW MEMBERS                    | MALE                                | 1,209 (69.92%) |       |
|                  |     |                                | FEMALE                              | 520 (30.08%)   |       |
| DROPPED MEMBERS  |     |                                |                                     |                |       |
| DECEASED         | 4   | CLICK HERE FOR CUMULATIVE      | TOTAL FAMILY UNIT MEMBERS           |                | 1,151 |
| CLUB CANCELLED 0 |     | MEMBERSHIP DATA                |                                     |                | 707   |
| OTHER            | 207 |                                | FAMILY MEMBERS PAYING HALF 767 DUES |                | 767   |
| TOTAL            | 211 |                                |                                     |                |       |